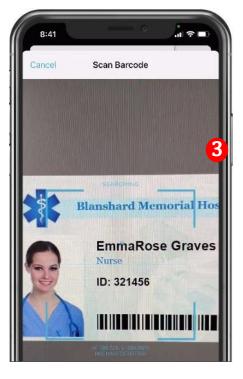

## Pairing an Access Badge

- Once successfully logged into the Telmediq mobile app, select the three-line menu at the top left.
- 2. Select Pair Access Card.
- 3. When the camera opens, scan the barcode.
  - Hold the camera over the barcode until it is recognized.
- 4. Enter a 4-digit pin and confirm your pin.
  - This is the pin you will enter every time you scan your badge to login.
  - If you receive an error, please contact your Administration.
- You will receive a successful message window if your access badge has been added.
- The next time you login, select Press to scan barcode for an easy badge access login.