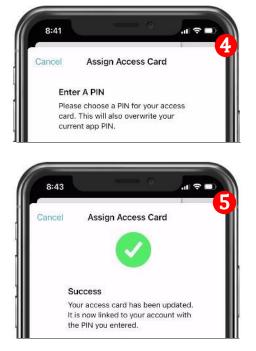

## Pairing an Access Badge

- Once successfully logged into the Telmediq mobile app, select the three-line menu at the top left.
- 2. Select Pair Access Card.
- 3. When the camera opens, scan the barcode.
  - Hold the camera over the barcode until it is recognized.
- 4. Enter a 4-digit pin and confirm your pin.
  - This is the pin you will enter every time you scan your badge to login.
  - If you receive an error, please contact your Administration.
- You will receive a successful message window if your access badge has been added.
- The next time you login, select Press to scan barcode for an easy badge access login.