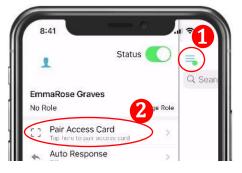

## Pairing an Access Badge

- Once successfully logged into the Telmediq mobile app, select the three-line menu at the top left.
- 2. Select Pair Access Card.
- 3. When the camera opens, scan the barcode.
  - Hold the camera over the barcode until it is recognized.
- 4. Enter a 4-digit pin and confirm your pin.
  - This is the pin you will enter every time you scan your badge to login.
  - If you receive an error, please contact your Administration.
- You will receive a successful message window if your access badge has been added.
- The next time you login, select Press to scan barcode for an easy badge access login.