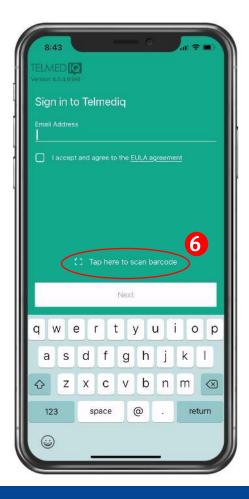

## Pairing an Access Badge

- Once successfully logged into the Telmediq mobile app, select the three-line menu at the top left.
- 2. Select Pair Access Card.
- 3. When the camera opens, scan the barcode.
  - Hold the camera over the barcode until it is recognized.
- 4. Enter a 4-digit pin and confirm your pin.
  - This is the pin you will enter every time you scan your badge to login.
  - If you receive an error, please contact your Administration.
- You will receive a successful message window if your access badge has been added.
- The next time you login, select Press to scan barcode for an easy badge access login.